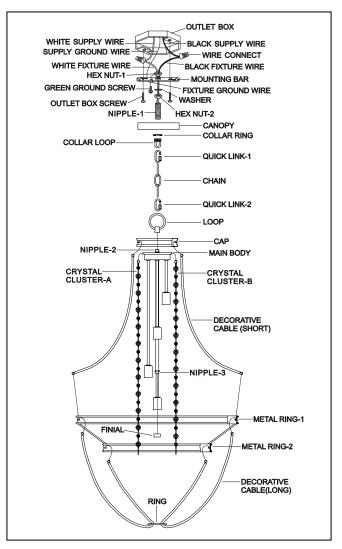

## **Installation Steps**

- 1. Carefully unpack your new fixture and lay out all the parts on a clear surface.
- 2. Slip center hole of Metal ring-1 over nipple-3, then secure with the Finial.
- 3. Hook the Crystal cluster-A and Crystal cluster-B to the Main body. ( Hang A and B alternately)
- 4. Slip center hole of Cap over nipple-2, then secure with the Loop.
- 5. Hook the Decorative cable (Short) to the Cap and Metal ring-1.
- 6. Slip the Ring over the Decorative cable (Long) and hook Decorative cable (Long) to the Metal ring-1 and Metal ring-2.
- 7. Thread Hex nut-2 onto Nipple-1, insert Lock washer over the end of Nipple-1, thread Nipple-1 through Mounting bar and secure with Hex nut-1 continue until tight.
- 8. Thread Green ground screw into the hole near the two dimples of Mounting bar. Secure Mounting bar to outlet box with Outlet box screws.
- Weave Fixture Wire and Ground Wire through Chain links. Open Quick link-2, connect Loop to one end link of Chain and close Quick link-2.
- Thread Collar ring to Collar loop, secure Collar loop to Nipple-1 through Canopy. Open Quick link-1, connect Collar loop to the other one link of Chain and close Quick link-1.
- 11. Make Wire connections with Wire Connector:
  - ---The smooth wire (w/ marking) from fixture to Black Wire from power source.
  - ---The ribbed wire (w/o marking) from Fixture to White Wire from power source.
  - ---Attach the Ground Wire and house ground wire to the Mounting bar with the green Ground screw. Carefully tuck wires back into the Outlet box.
- 12. After wires are connected, place the Canopy on the ceiling and secure Collar ring. Then tuck them carefully inside outlet box.
- 13. Install the light Halogen bulbs (Supplied) are include and 40W wattage, G9 and 4pcs. In accordance with the fixture's specifications.